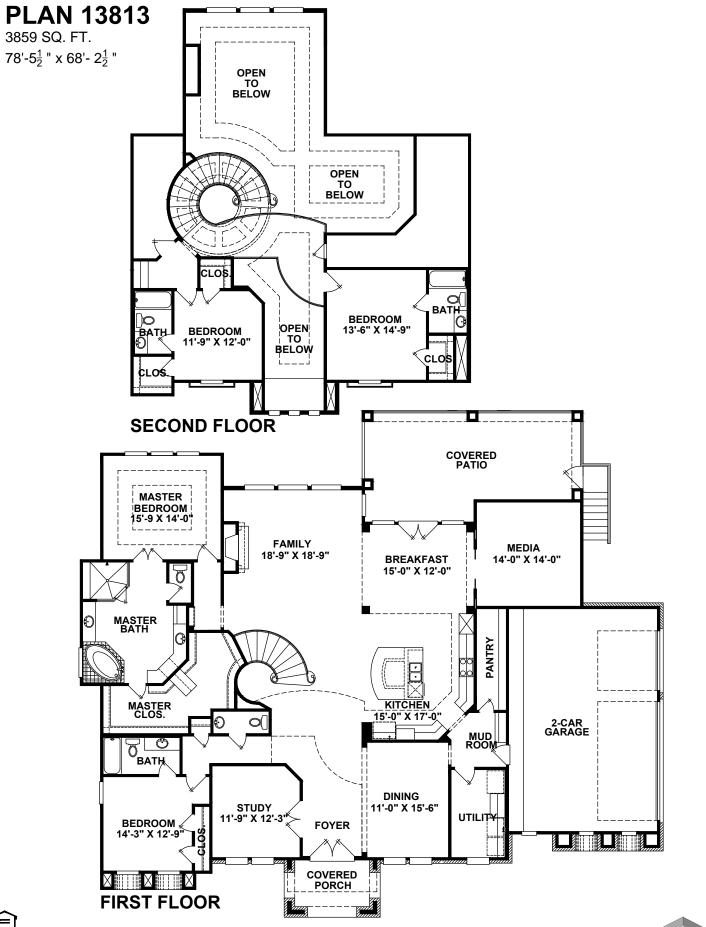

WINDOW PLACEMENT, ROOF LINE AND PORCHES MAY VARY BY ELEVATION. SQUARE FOOTAGE AND ROOM DIMENSIONS ARE APPROXIMATE. VARIANCES IN SQUARE FOOTAGE MAY OCCUR IN DIFFERENT ELEVATIONS OR WHEN SPECIAL FEATURES ARE SUBJECT TO CHANGE WITHOUT NOTICE. THESE PLANS AND SPECIFICATIONS ARE COPYRIGHTED AND MAN NOT BE USED WITHOUT THE EX[RESS WRITTEN CONSENT OF PARTNERS IN BUILDING, L.P. THIS COPYRIGHT NOTICE AND WARNING IS "COPYRIGHT MANAGEMENT INFORMATION" UNDER THE DIGITAL MILLENNIUM COPYRIGHT ACT,17.U.S.C. h1202, @DÖADÁMÁWŚOZÒDĂ/UÁJÜÒXÒP VÁDĐÔÁ/UÚŸÜØP VÁDØ'O® ÔÒT ÒP VĂMÁ ÚŒ/VPÒÜÚÁPÁOWŚO@Ô.ŠĚĽIĚM<u>2015</u> DO NOT REMOVE OR MODIFY THIS NOTICE