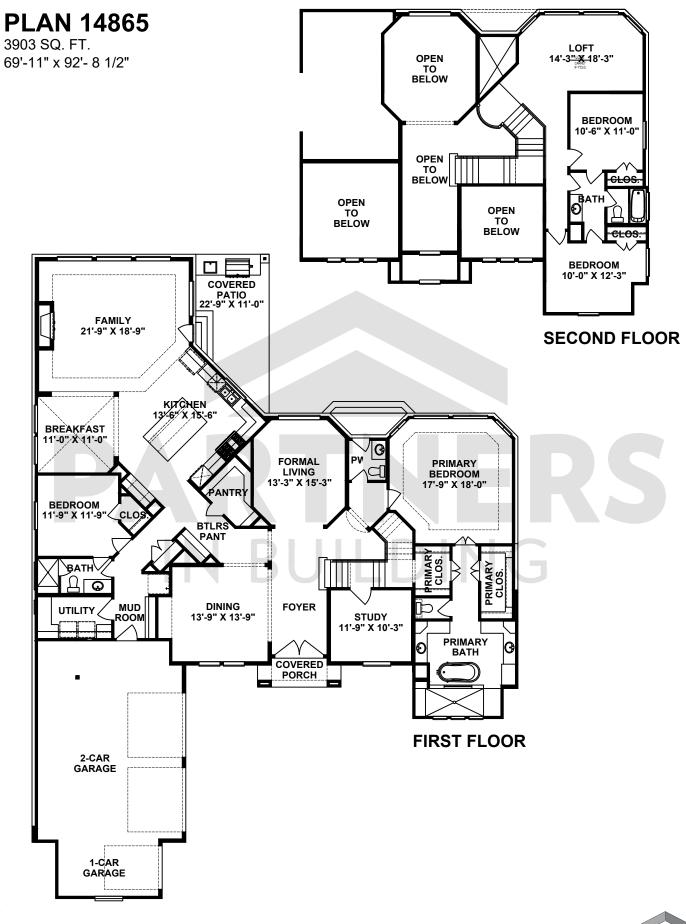

WINDOW PLACEMENT, ROOF LINE AND PORCHES MAY VARY BY ELEVATION. SQUARE FOOTAGE AND ROOM DIMENSIONS ARE APPROXIMATE. VARIANCES IN SQUARE FOOTAGE MAY OCCUR IN DIFFERENT ELEVATIONS OR WHEN SPECIAL FEATURES ARE SUBJECT TO CHANGE WITHOUT NOTICE. THESE PLANS AND SPECIFICATIONS ARE COPYRIGHTED AND MAN NOT BE USED WITHOUT THE EX[RESS WRITTEN CONSENT OF PARTNERS IN BUILDING, L.P. THIS COPYRIGHT NOTICE AND WARNING IS "COPYRIGHT MANAGEMENT INFORMATION" UNDER THE DIGITAL MILLENNIUM COPYRIGHT ACT, 17. U.S.C. §1202, AND IS UTILIZED TO PREVENT AND POLICE COPYRIGHT INFRINGEMENT. ©PARTNERS IN BUILDING L.P. <u>2015</u> DO NOT REMOVE OR MODIFY THIS NOTICE

ſ=`