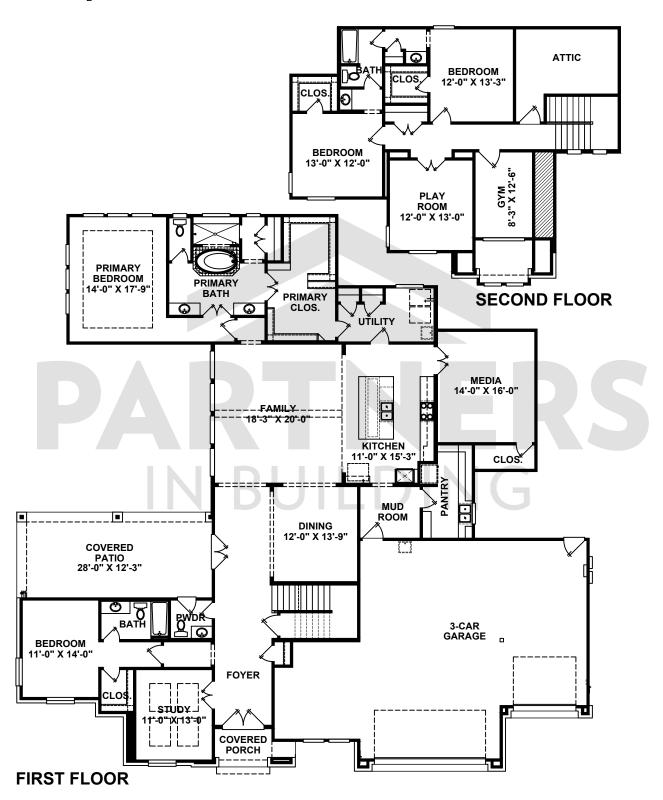

## PLAN 16077

4107 SQ. FT. 82'-10" x 80'- 1 <sup>1</sup>/<sub>2</sub>"

(=)

WINDOW PLACEMENT, ROOF LINE AND PORCHES MAY VARY BY ELEVATION. SQUARE FOOTAGE AND ROOM DIMENSIONS ARE APPROXIMATE. VARIANCES IN SQUARE FOOTAGE MAY OCCUR IN DIFFERENT ELEVATIONS OR WHEN SPECIAL FEATURES ARE SUBJECT TO CHANGE WITHOUT NOTICE. THESE PLANS AND SPECIFICATIONS ARE COPYRIGHTED AND MAN NOT BE USED WITHOUT THE EX[RESS WRITTEN CONSENT OF PARTNERS IN BUILDING, L.P. THIS COPYRIGHT NOTICE AND WARNING IS "COPYRIGHT MANAGEMENT INFORMATION" UNDER THE DIGITAL MILLENNIUM COPYRIGHT ACT, 17. U.S.C. §1202, AND IS UTILIZED TO PREVENT AND POLICE COPYRIGHT INFRINGEMENT. ©PARTNERS IN BUILDING L.P. 2015 DO NOT REMOVE OR MODIFY THIS NOTICE