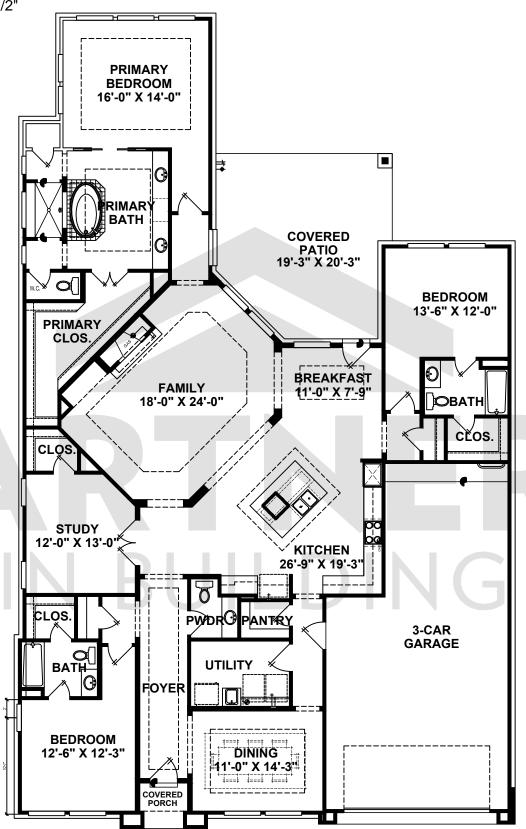

PLAN 16277 3061 SQ. FT. 55'-00" x 89'- 06 1/2"

## **FIRST FLOOR**

WINDOW PLACEMENT, ROOF LINE AND PORCHES MAY VARY BY ELEVATION. SQUARE FOOTAGE AND ROOM DIMENSIONS ARE APPROXIMATE. VARIANCES IN SQUARE FOOTAGE MAY OCCUR IN DIFFERENT ELEVATIONS OR WHEN SPECIAL FEATURES ARE SUBJECT TO CHANGE WITHOUT NOTICE. THESE PLANS AND SPECIFICATIONS ARE COPYRIGHTED AND MAY NOT BE USED WITHOUT THE EXPRESS WRITTEN CONSENT OF PARTNERS IN BUILDING, L.P. THIS COPYRIGHT NOTICE AND WARNING IS "COPYRIGHT MANAGEMENT INFORMATION" UNDER THE DIGITAL MILLENNIUM COPYRIGHT ACT, 17. U.S.C. AND IS UTILIZED TO PREVENT AND POLICE COPYRIGHT INFRINGEMENT. ©PARTNERS IN BUILDING L.P. **2015** DO NOT REMOVE OR MODIFY THIS NOTICE