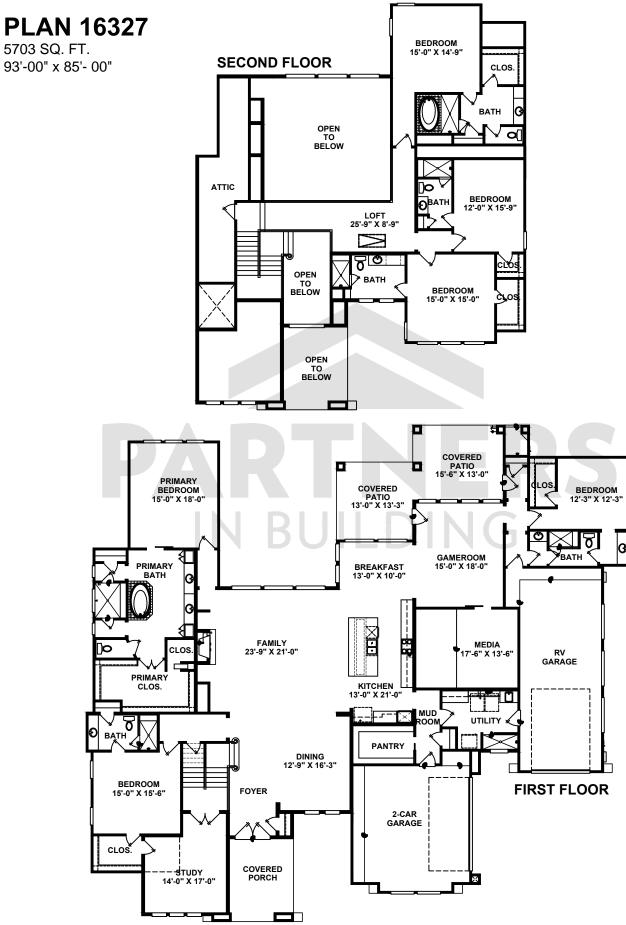

WINDOW PLACEMENT, ROOF LINE AND PORCHES MAY VARY BY ELEVATION. SQUARE FOOTAGE AND ROOM DIMENSIONS ARE APPROXIMATE. VARIANCES IN SQUARE FOOTAGE MAY OCCUR IN DIFFERENT ELEVATIONS OR WHEN SPECIAL FEATURES ARE SUBJECT TO CHANGE WITHOUT NOTICE. THESE PLANS AND SPECIFICATIONS ARE COPYRIGHTED AND MAY NOT BE USED WITHOUT THE EXPRESS WRITTEN CONSENT OF PARTNERS IN BUILDING, L.P. THIS COPYRIGHT NOTICE AND WARNING IS "COPYRIGHT MANAGEMENT INFORMATION" UNDER THE DIGITAL MILLENNIUM COPYRIGHT ACT,17.U.S.C. §1202, AND IS UTILIZED TO PREVENT AND POLICE COPYRIGHT INFRINGEMENT. ©PARTNERS IN BUILDING L.P. 2015 DO NOT REMOVE OR MODIFY THIS NOTICE