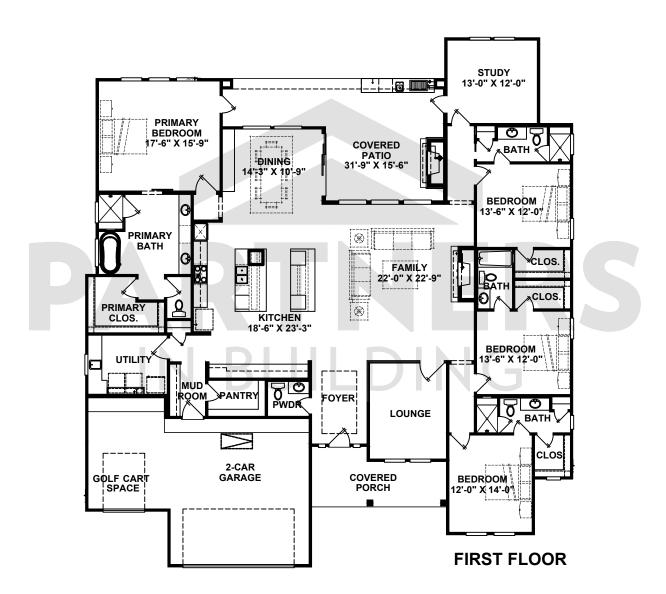

[=]

WINDOW PLACEMENT, ROOF LINE AND PORCHES MAY VARY BY ELEVATION. SQUARE FOOTAGE AND ROOM DIMENSIONS ARE APPROXIMATE. VARIANCES IN SQUARE FOOTAGE MAY OCCUR IN DIFFERENT ELEVATIONS OR WHEN SPECIAL FEATURES ARE SUBJECT TO CHANGE WITHOUT NOTICE. THESE PLANS AND SPECIFICATIONS ARE COPYRIGHTED AND MAY NOT BE USED WITHOUT THE EXPRESS WRITTEN CONSENT OF PARTNERS IN BUILDING, L.P. THIS COPYRIGHT NOTICE AND WARNING IS "COPYRIGHT MANAGEMENT INFORMATION" UNDER THE DIGITAL MILLENNIUM COPYRIGHT ACT,17.U.S.C. §1202, AND IS UTILIZED TO PREVENT AND POLICE COPYRIGHT INFRINGEMENT. ©PARTNERS IN BUILDING L.P. 2015 DO NOT REMOVE OR MODIFY THIS NOTICE