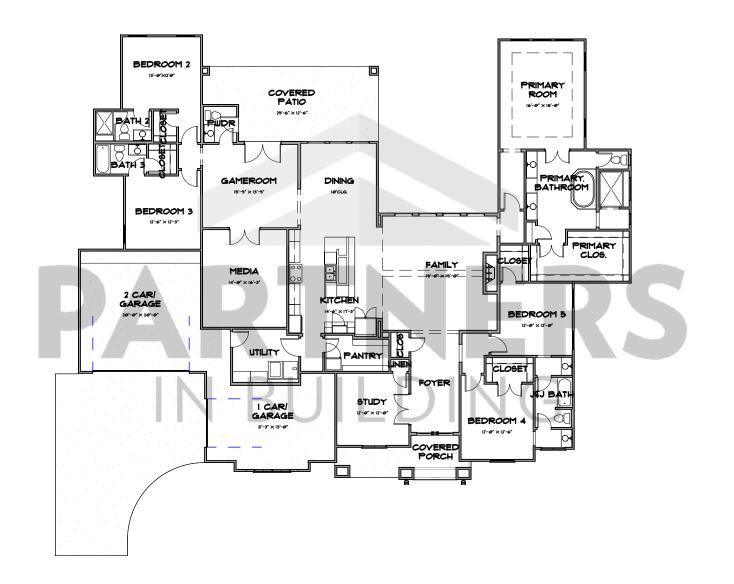

WINDOW PLACEMENT, ROOF LINE AND PORCHES MAY VARY BY ELEVATION. SQUARE FOOTAGE AND ROOM DIMENSIONS ARE APPROXIMATE. VARIANCES IN SQUARE FOOTAGE MAY OCCUR IN DIFFERENT ELEVATIONS OR WHEN SPECIAL FEATURES ARE SUBJECT TO CHANGE WITHOUT NOTICE. THESE PLANS AND SPECIFICATIONS ARE COPYRIGHTED AND MAY NOT BE USED WITHOUT THE EXPRESS WRITTEN CONSENT OF PARTNERS IN BUILDING, L.P. THIS COPYRIGHT NOTICE AND WARNING IS "COPYRIGHT MANAGEMENT INFORMATION" UNDER THE DIGITAL MILLENNIUM COPYRIGHT ACT, 17. U.S.C. §1202, AND IS UTILIZED TO PREVENT AND POLICE COPYRIGHT INFRINGEMENT. ©PARTNERS IN BUILDING L.P. 2015 DO NOT REMOVE OR MODIFY THIS NOTICE





PLAN# 16594 3687 SQ. FT

92'-0" x74'-0"