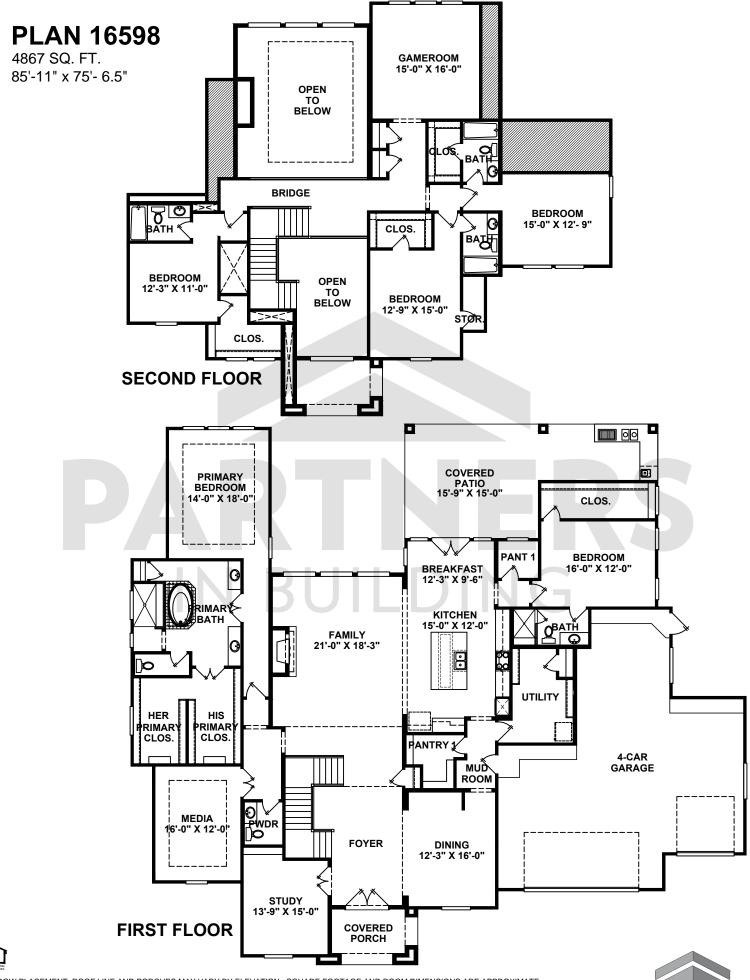

WINDOW PLACEMENT, ROOF LINE AND PORCHES MAY VARY BY ELEVATION. SQUARE FOOTAGE AND ROOM DIMENSIONS ARE APPROXIMATE. VARIANCES IN SQUARE FOOTAGE MAY OCCUR IN DIFFERENT ELEVATIONS OR WHEN SPECIAL FEATURES ARE SUBJECT TO CHANGE WITHOUT NOTICE. THESE PLANS AND SPECIFICATIONS ARE COPYRIGHTED AND MAY NOT BE USED WITHOUT THE EXPRESS WRITTEN CONSENT OF PARTNERS IN BUILDING, L.P. THIS COPYRIGHT NOTICE AND WARNING IS "COPYRIGHT MANAGEMENT INFORMATION" UNDER THE DIGITAL MILLENNIUM COPYRIGHT ACT.TU.S.C. §1202, AND IS UTILIZED TO PREVENT AND POLICE COPYRIGHT INFRINGEMENT. ©PARTNERS IN BUILDING L.P. <u>2015</u> DO NOT REMOVE OR MODIFY THIS NOTICE