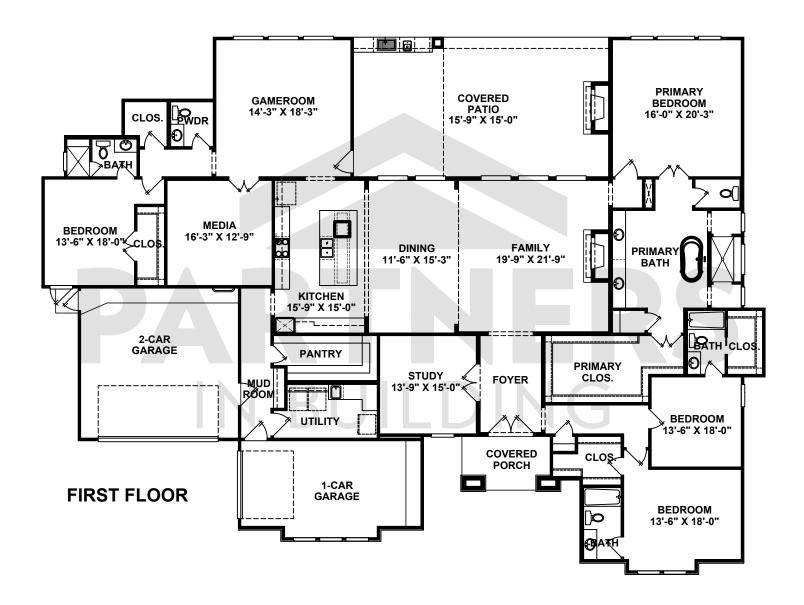

WINDOW PLACEMENT, ROOF LINE AND PORCHES MAY VARY BY ELEVATION. SQUARE FOOTAGE AND ROOM DIMENSIONS ARE APPROXIMATE. VARIANCES IN SQUARE FOOTAGE MAY OCCUR IN DIFFERENT ELEVATIONS OR WHEN SPECIAL FEATURES ARE SUBJECT TO CHANGE WITHOUT NOTICE. THESE PLANS AND SPECIFICATIONS ARE COPYRIGHTED AND MAY NOT BE USED WITHOUT THE EXPRESS WRITTEN CONSENT OF PARTNERS IN BUILDING, L.P. THIS COPYRIGHT NOTICE AND WARNING IS "COPYRIGHT MANAGEMENT INFORMATION" UNDER THE DIGITAL MILLENNIUM COPYRIGHT ACT,17.U.S.C. AND IS UTILIZED TO PREVENT AND POLICE COPYRIGHT INFRINGEMENT. ©PARTNERS IN BUILDING L.P. **2015** DO NOT REMOVE OR MODIFY THIS NOTICE