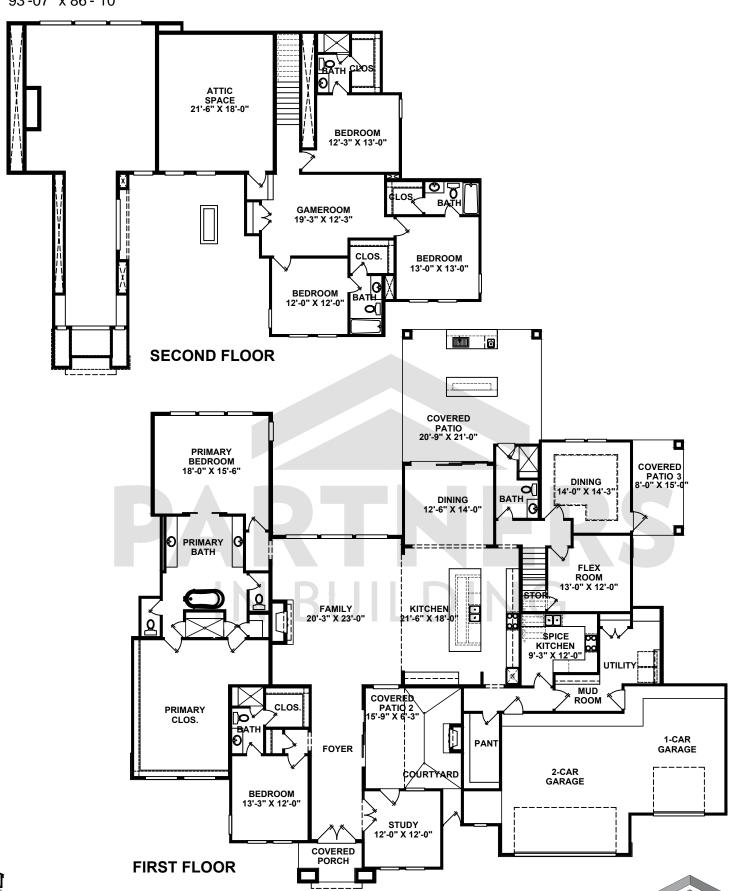

## **PLAN 16614**

4974 SQ. FT. 93'-07" x 86'- 10"

WINDOW PLACEMENT, ROOF LINE AND PORCHES MAY VARY BY ELEVATION. SQUARE FOOTAGE AND ROOM DIMENSIONS ARE APPROXIMATE. VARIANCES IN SQUARE FOOTAGE MAY OCCUR IN DIFFERENT ELEVATIONS OR WHEN SPECIAL FEATURES ARE SUBJECT TO CHANGE WITHOUT NOTICE. THESE PLANS AND SPECIFICATIONS ARE COPYRIGHTED AND MAY NOT BE USED WITHOUT THE EXPRESS WRITTEN CONSENT OF PARTNERS IN BUILDING, L.P. THIS COPYRIGHT NOTICE AND WARNING IS "COPYRIGHT MANAGEMENT INFORMATION" UNDER THE DIGITAL MILLENNIUM COPYRIGHT ACT, 17.U.S.C. §1202, AND IS UTILIZED TO PREVENT AND POLICE COPYRIGHT INFRINGEMENT. ©PARTNERS IN BUILDING L.P. 2015 DO NOT REMOVE OR MODIFY THIS NOTICE