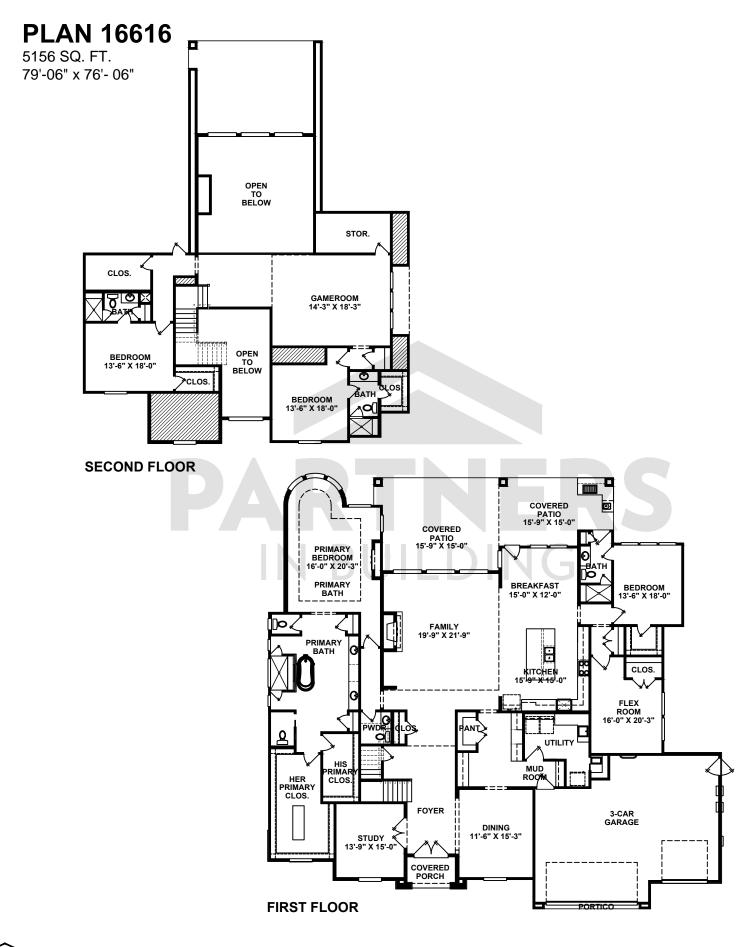

WINDOW PLACEMENT, ROOF LINE AND PORCHES MAY VARY BY ELEVATION. SQUARE FOOTAGE AND ROOM DIMENSIONS ARE APPROXIMATE. VARIANCES IN SQUARE FOOTAGE MAY OCCUR IN DIFFERENT ELEVATIONS OR WHEN SPECIAL FEATURES ARE SUBJECT TO CHANGE WITHOUT NOTICE. THESE PLANS AND SPECIFICATIONS ARE COPYRIGHTED AND MAY NOT BE USED WITHOUT THE EXPRESS WRITTEN CONSENT OF PARTNERS IN BUILDING, L.P. THIS COPYRIGHT NOTICE AND WARNING IS "COPYRIGHT MANAGEMENT INFORMATION" UNDER THE DIGITAL MILLENNIUM COPYRIGHT ACT,17.U.S.C. AND IS UTILIZED TO PREVENT AND POLICE COPYRIGHT INFRINGEMENT. ©PARTNERS IN BUILDING L.P. **2015** DO NOT REMOVE OR MODIFY THIS NOTICE