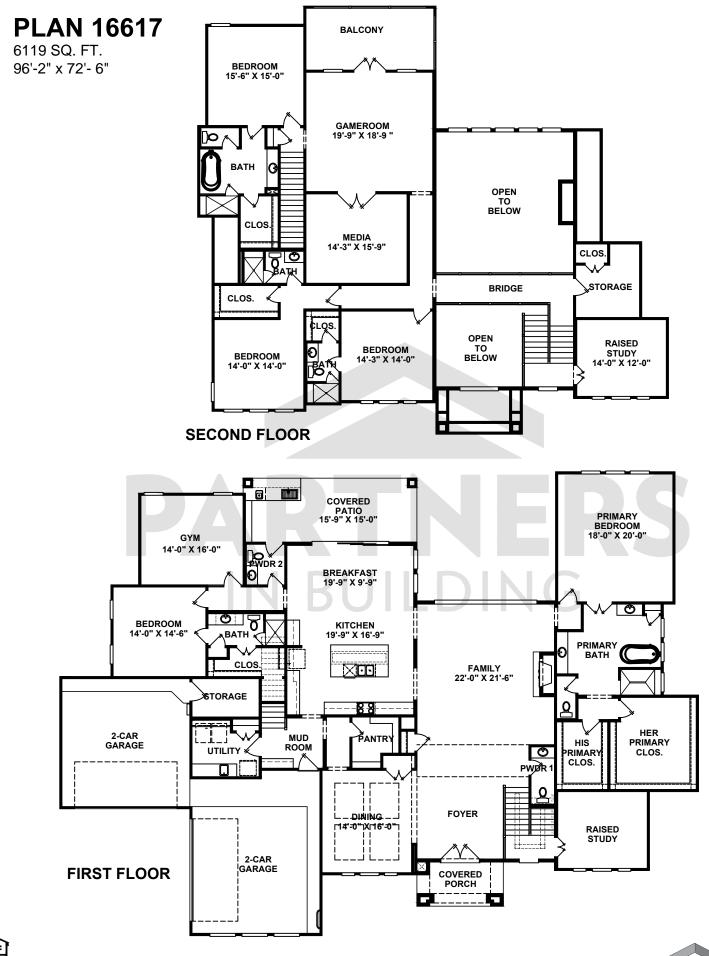

WINDOW PLACEMENT, ROOF LINE AND PORCHES MAY VARY BY ELEVATION. SQUARE FOOTAGE AND ROOM DIMENSIONS ARE APPROXIMATE. VARIANCES IN SQUARE FOOTAGE MAY OCCUR IN DIFFERENT ELEVATIONS OR WHEN SPECIAL FEATURES ARE SUBJECT TO CHANGE WITHOUT NOTICE. THESE PLANS AND SPECIFICATIONS ARE COPYRIGHTED AND MAY NOT BE USED WITHOUT THE EXPRESS WRITTEN CONSENT OF PARTNERS IN BUILDING, L.P. THIS COPYRIGHT NOTICE AND WARNING IS "COPYRIGHT MANAGEMENT INFORMATION" UNDER THE DIGITAL MILLENNIUM COPYRIGHT ACT, 17. U.S.C. AND IS UTILIZED TO PREVENT AND POLICE COPYRIGHT INFRINGEMENT. ©PARTNERS IN BUILDING L.P. **2015** DO NOT REMOVE OR MODIFY THIS NOTICE