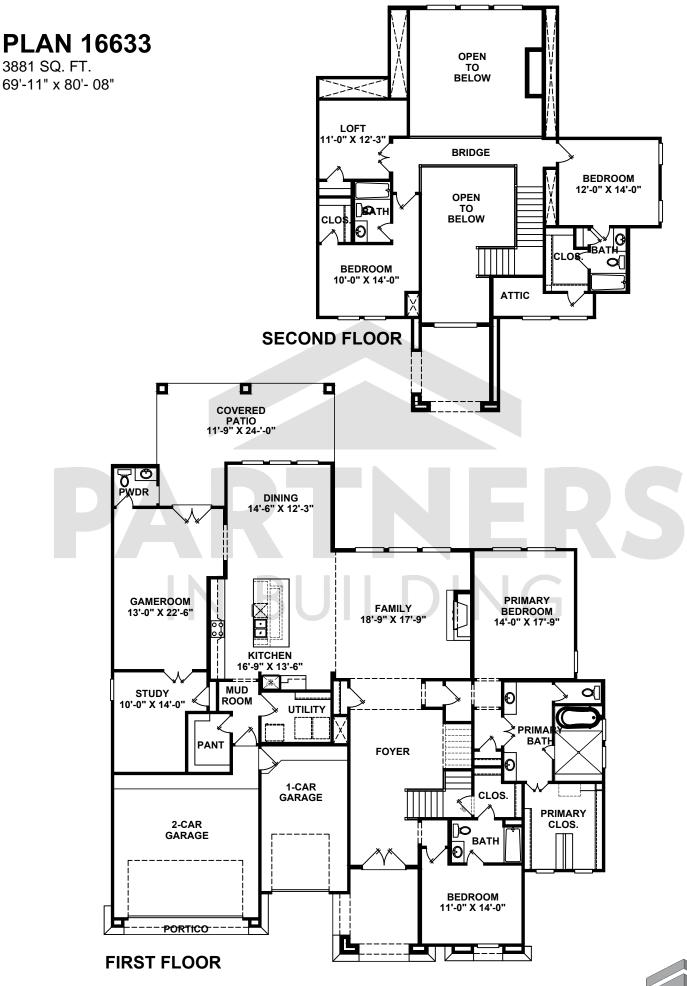

WINDOW PLACEMENT, ROOF LINE AND PORCHES MAY VARY BY ELEVATION. SQUARE FOOTAGE AND ROOM DIMENSIONS ARE APPROXIMATE. VARIANCES IN SQUARE FOOTAGE MAY OCCUR IN DIFFERENT ELEVATIONS OR WHEN SPECIAL FEATURES ARE SUBJECT TO CHANGE WITHOUT NOTICE. THESE PLANS AND SPECIFICATIONS ARE COPYRIGHTED AND MAY NOT BE USED WITHOUT THE EXPRESS WRITTEN CONSENT OF PARTNERS IN BUILDING, L.P. THIS COPYRIGHT NOTICE AND WARNING IS "COPYRIGHT MANAGEMENT INFORMATION" UNDER THE DIGITAL MILLENNIUM COPYRIGHT ACT,17.U.S.C. AND IS UTILIZED TO PREVENT AND POLICE COPYRIGHT INFRINGEMENT. ©PARTNERS IN BUILDING L.P. **2015** DO NOT REMOVE OR MODIFY THIS NOTICE