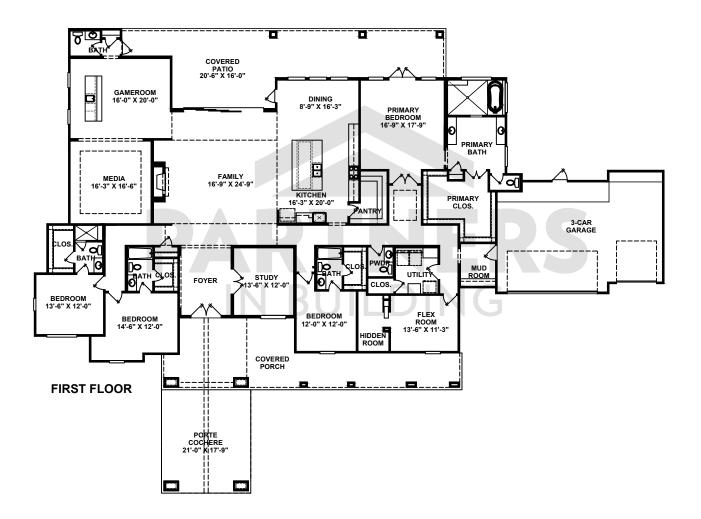

WINDOW PLACEMENT, ROOF LINE AND PORCHES MAY VARY BY ELEVATION. SQUARE FOOTAGE AND ROOM DIMENSIONS ARE APPROXIMATE. VARIANCES IN SQUARE FOOTAGE MAY OCCUR IN DIFFERENT ELEVATIONS OR WHEN SPECIAL FEATURES ARE SUBJECT TO CHANGE WITHOUT NOTICE. THESE PLANS AND SPECIFICATIONS ARE COPYRIGHTED AND MAY NOT BE USED WITHOUT THE EXPRESS WRITTEN CONSENT OF PARTNERS IN BUILDING, L.P. THIS COPYRIGHT NOTICE AND WARNING IS "COPYRIGHT MANAGEMENT INFORMATION" UNDER THE DIGITAL MILLENNIUM COPYRIGHT ACT, 17. U.S. (2012) AND IS UTILIZED TO PREVENT AND POLICE COPYRIGHT INFRINGEMENT. ©PARTNERS IN BUILDING L.P. 2015 DO NOT REMOVE OR MODIFY THIS NOTICE