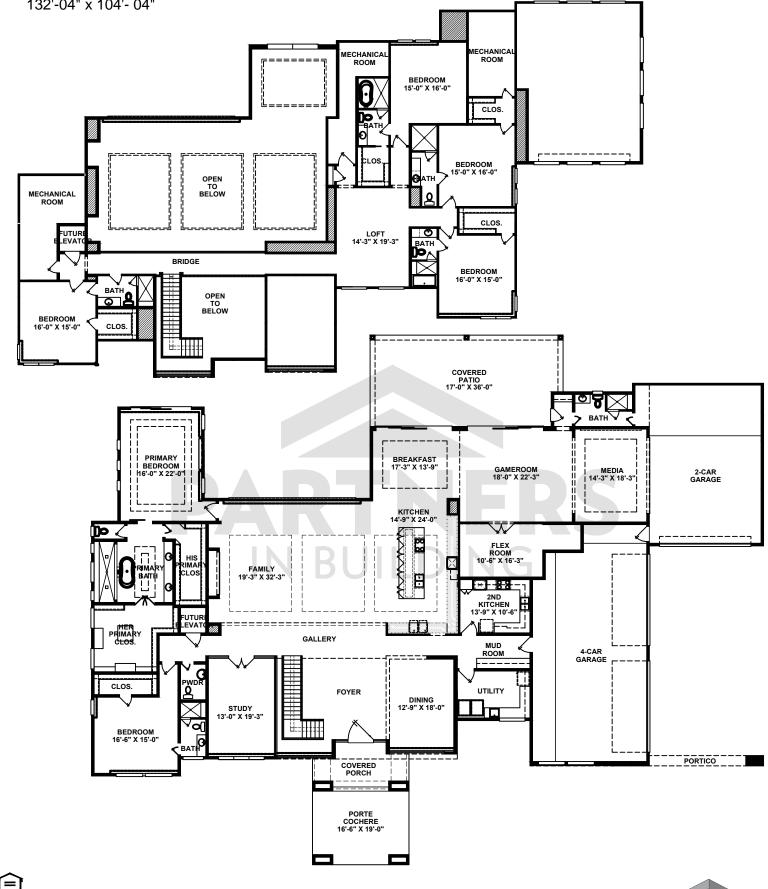

## PLAN 16647

8005 SQ. FT. 132'-04" x 104'- 04"

WINDOW PLACEMENT, ROOF LINE AND PORCHES MAY VARY BY ELEVATION. SQUARE FOOTAGE AND ROOM DIMENSIONS ARE APPROXIMATE. VARIANCES IN SQUARE FOOTAGE MAY OCCUR IN DIFFERENT ELEVATIONS OR WHEN SPECIAL FEATURES ARE SUBJECT TO CHANGE WITHOUT NOTICE. THESE PLANS AND SPECIFICATIONS ARE COPYRIGHTED AND MAY NOT BE USED WITHOUT THE EXPRESS WRITTEN CONSENT OF PARTNERS IN BUILDING, L.P. THIS COPYRIGHT NOTICE AND WARNING IS "COPYRIGHT MANAGEMENT INFORMATION" UNDER THE DIGITAL MILLENNIUM COPYRIGHT ACT, 17. U.S.C. AND IS UTILIZED TO PREVENT AND POLICE COPYRIGHT INFRINGEMENT. ©PARTNERS IN BUILDING L.P. **2015** DO NOT REMOVE OR MODIFY THIS NOTICE