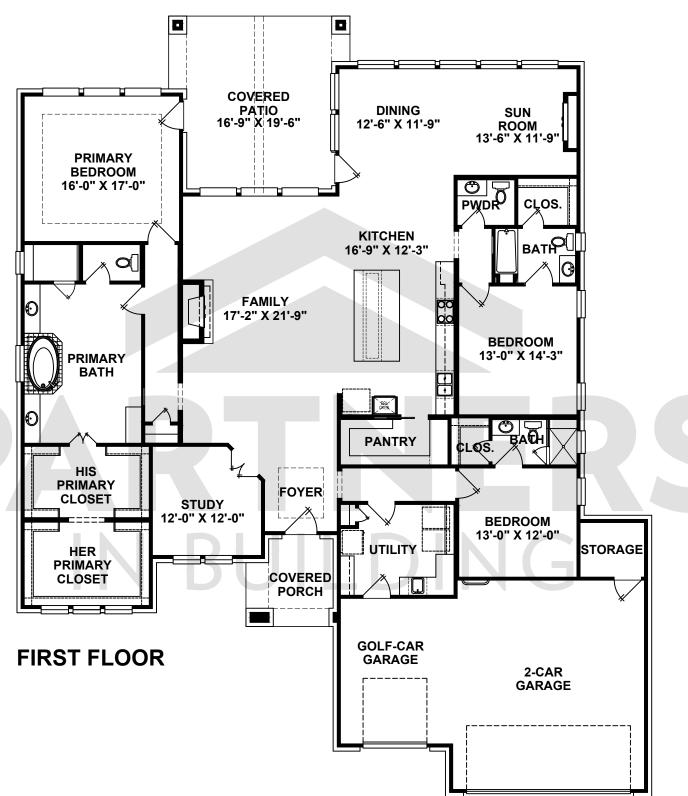

## PLAN 16656

4511 SQ. FT. 69'-09" x 85'- 9.5"

WINDOW PLACEMENT, ROOF LINE AND PORCHES MAY VARY BY ELEVATION. SQUARE FOOTAGE AND ROOM DIMENSIONS ARE APPROXIMATE. VARIANCES IN SQUARE FOOTAGE MAY OCCUR IN DIFFERENT ELEVATIONS OR WHEN SPECIAL FEATURES ARE SUBJECT TO CHANGE WITHOUT NOTICE. THESE PLANS AND SPECIFICATIONS ARE COPYRIGHTED AND MAY NOT BE USED WITHOUT THE EXPRESS WRITTEN CONSENT OF PARTNERS IN BUILDING, L.P. THIS COPYRIGHT NOTICE AND WARNING IS "COPYRIGHT MANAGEMENT INFORMATION" UNDER THE DIGITAL MILLENNIUM COPYRIGHT ACT,17.U.S.C. \$120, AND IS UTILIZED TO PREVENT AND POLICE COPYRIGHT INFRINGEMENT. ©PARTNERS IN BUILDING L.P. **2015** DO NOT REMOVE OR MODIFY THIS NOTICE