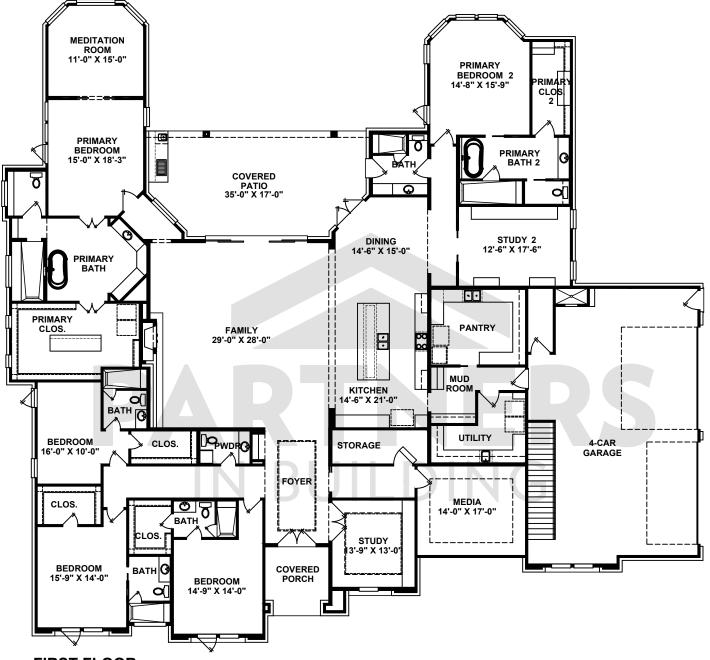

**FIRST FLOOR** 

WINDOW PLACEMENT, ROOF LINE AND PORCHES MAY VARY BY ELEVATION. SQUARE FOOTAGE AND ROOM DIMENSIONS ARE APPROXIMATE. VARIANCES IN SQUARE FOOTAGE MAY OCCUR IN DIFFERENT ELEVATIONS OR WHEN SPECIAL FEATURES ARE SUBJECT TO CHANGE WITHOUT NOTICE. THESE PLANS AND SPECIFICATIONS ARE COPYRIGHTED AND MAY NOT BE USED WITHOUT THE EXPRESS WRITTEN CONSENT OF PARTNERS IN BUILDING, L.P. THIS COPYRIGHT NOTICE AND WARNING IS "COPYRIGHT MANAGEMENT INFORMATION" UNDER THE DIGITAL MILLENNIUM COPYRIGHT ACT, 17.U.S.C. \$1202, AND IS UTILIZED TO PREVENT AND POLICE COPYRIGHT INFRINGEMENT. ©PARTNERS IN BUILDING L.P. **2015 DO NOT REMOVE OR MODIFY THIS NOTICE** 