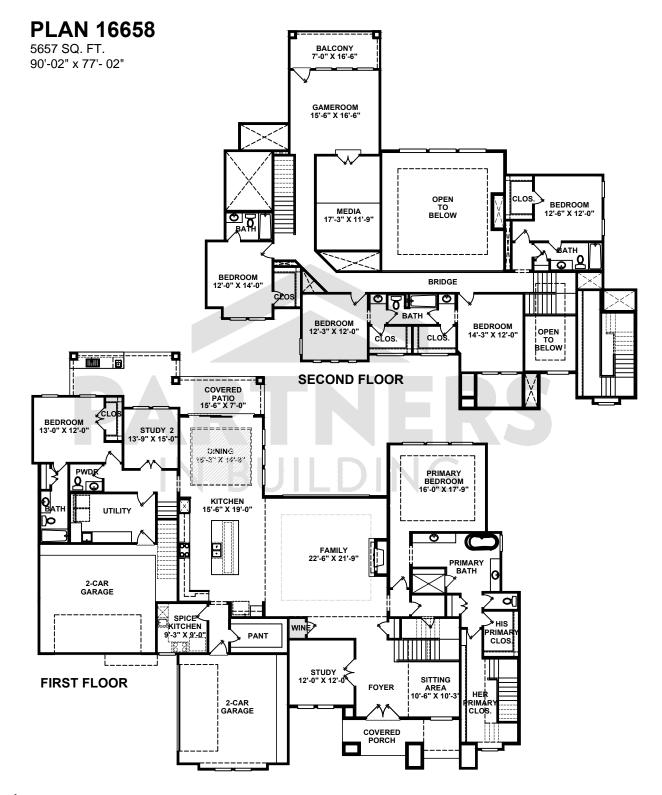

WINDOW PLACEMENT, ROOF LINE AND PORCHES MAY VARY BY ELEVATION. SQUARE FOOTAGE AND ROOM DIMENSIONS ARE APPROXIMATE. VARIANCES IN SQUARE FOOTAGE MAY OCCUR IN DIFFERENT ELEVATIONS OR WHEN SPECIAL FEATURES ARE SUBJECT TO CHANGE WITHOUT NOTICE. THESE PLANS AND SPECIFICATIONS ARE COPYRIGHTED AND MAY NOT BE USED WITHOUT THE EXPRESS WRITTEN CONSENT OF PARTNERS IN BUILDING, L.P. THIS COPYRIGHT NOTICE AND WARNING IS "COPYRIGHT MANAGEMENT INFORMATION" UNDER THE DIGITAL MILLENNIUM COPYRIGHT ACT.17.U.S.C. \$202, AND IS UTILIZED TO PREVENT AND POLICE COPYRIGHT INFRINGEMENT. ©PARTNERS IN BUILDING L.P. 2015 DO NOT REMOVE OR MODIFY THIS NOTICE