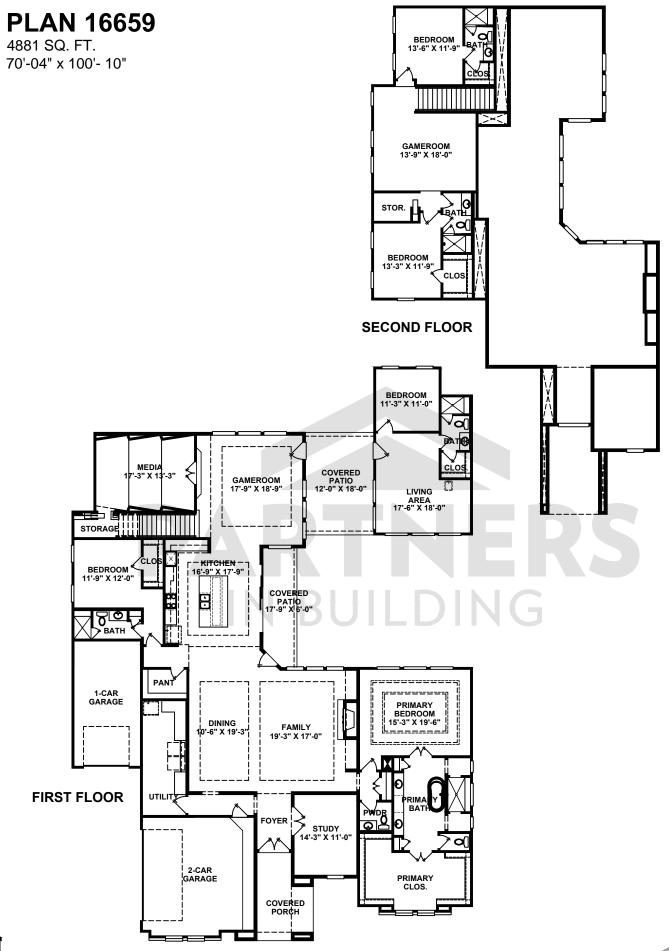

WINDOW PLACEMENT, ROOF LINE AND PORCHES MAY VARY BY ELEVATION. SQUARE FOOTAGE AND ROOM DIMENSIONS ARE APPROXIMATE. VARIANCES IN SQUARE FOOTAGE MAY OCCUR IN DIFFERENT ELEVATIONS OR WHEN SPECIAL FEATURES ARE SUBJECT TO CHANGE WITHOUT NOTICE. THESE PLANS AND SPECIFICATIONS ARE COPYRIGHTED AND MAY NOT BE USED WITHOUT THE EXPRESS WRITTEN CONSENT OF PARTNERS IN BUILDING, L.P. THIS COPYRIGHT NOTICE AND WARNING IS "COPYRIGHT MANAGEMENT INFORMATION" UNDER THE DIGITAL MILLENNIUM COPYRIGHT ACT,17.U.S.C. §1202, AND IS UTILIZED TO PREVENT AND POLICE COPYRIGHT INFRINGEMENT. ©PARTNERS IN BUILDING L.P. **2015** DO NOT REMOVE OR MODIFY THIS NOTICE