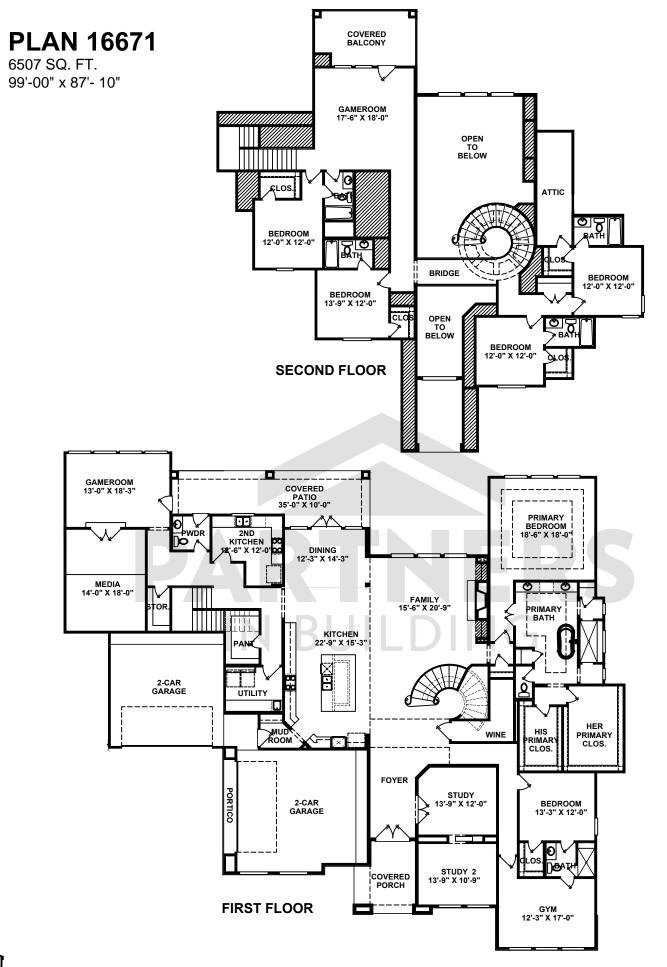

WINDOW PLACEMENT, ROOF LINE AND PORCHES MAY VARY BY ELEVATION. SQUARE FOOTAGE AND ROOM DIMENSIONS ARE APPROXIMATE. VARIANCES IN SQUARE FOOTAGE MAY OCCUR IN DIFFERENT ELEVATIONS OR WHEN SPECIAL FEATURES ARE SUBJECT TO CHANGE WITHOUT NOTICE. THESE PLANS AND SPECIFICATIONS ARE COPYRIGHTED AND MAY NOT BE USED WITHOUT THE EXPRESS WRITTEN CONSENT OF PARTNERS IN BUILDING, L.P. THIS COPYRIGHT NOTICE AND WARNING IS "COPYRIGHT MANAGEMENT INFORMATION" UNDER THE DIGITAL MILLENNIUM COPYRIGHT ACT, 17. U.S.C. AND IS UTILIZED TO PREVENT AND POLICE COPYRIGHT INFRINGEMENT. ©PARTNERS IN BUILDING L.P. **2015** DO NOT REMOVE OR MODIFY THIS NOTICE