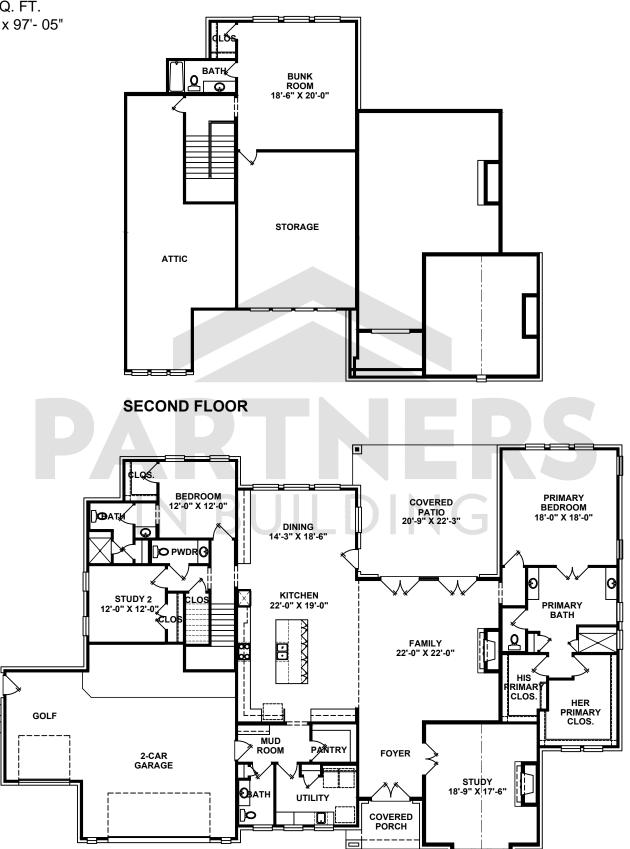

WINDOW PLACEMENT, ROOF LINE AND PORCHES MAY VARY BY ELEVATION. SQUARE FOOTAGE AND ROOM DIMENSIONS ARE APPROXIMATE. VARIANCES IN SQUARE FOOTAGE MAY OCCUR IN DIFFERENT ELEVATIONS OR WHEN SPECIAL FEATURES ARE SUBJECT TO CHANGE WITHOUT NOTICE. THESE PLANS AND SPECIFICATIONS ARE COPYRIGHTED AND MAY NOT BE USED WITHOUT THE EXPRESS WRITTEN CONSENT OF PARTNERS IN BUILDING, L.P. THIS COPYRIGHT NOTICE AND WARNING IS "COPYRIGHT MANAGEMENT INFORMATION" UNDER THE DIGITAL MILLENNIUM COPYRIGHT ACT, 17.U.S.C. AND IS UTILIZED TO PREVENT AND POLICE COPYRIGHT INFRINGEMENT. ©PARTNERS IN BUILDING L.P. 2015 DO NOT REMOVE OR MODIFY THIS NOTICE