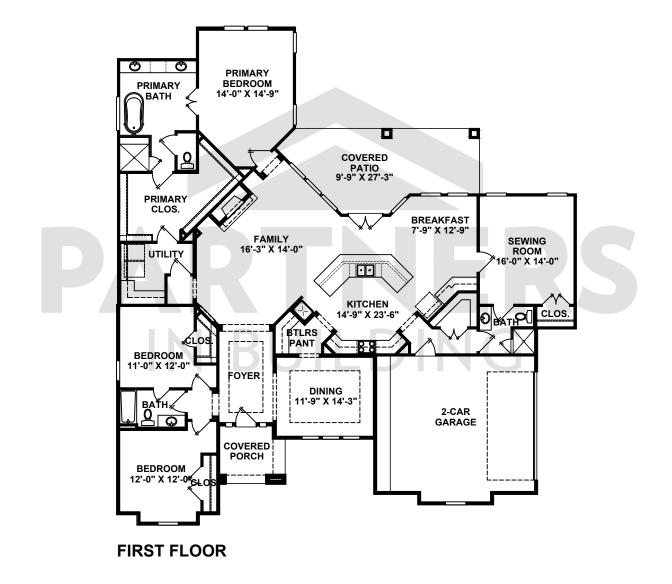

67'-10" x 73'- 6.5"

WINDOW PLACEMENT, ROOF LINE AND PORCHES MAY VARY BY ELEVATION. SQUARE FOOTAGE AND ROOM DIMENSIONS ARE APPROXIMATE. VARIANCES IN SQUARE FOOTAGE MAY OCCUR IN DIFFERENT ELEVATIONS OR WHEN SPECIAL FEATURES ARE SUBJECT TO CHANGE WITHOUT NOTICE. THESE PLANS AND SPECIFICATIONS ARE COPYRIGHTED AND MAY NOT BE USED WITHOUT THE EXPRESS WRITTEN CONSENT OF PARTNERS IN BUILDING, L.P. THIS COPYRIGHT NOTICE AND WARNING IS "COPYRIGHT MANAGEMENT INFORMATION" UNDER THE DIGITAL MILLENNIUM COPYRIGHT ACT,17.U.S.C. AND IS UTILIZED TO PREVENT AND POLICE COPYRIGHT INFRINGEMENT. ©PARTNERS IN BUILDING L.P. 2015 DO NOT REMOVE OR MODIFY THIS NOTICE