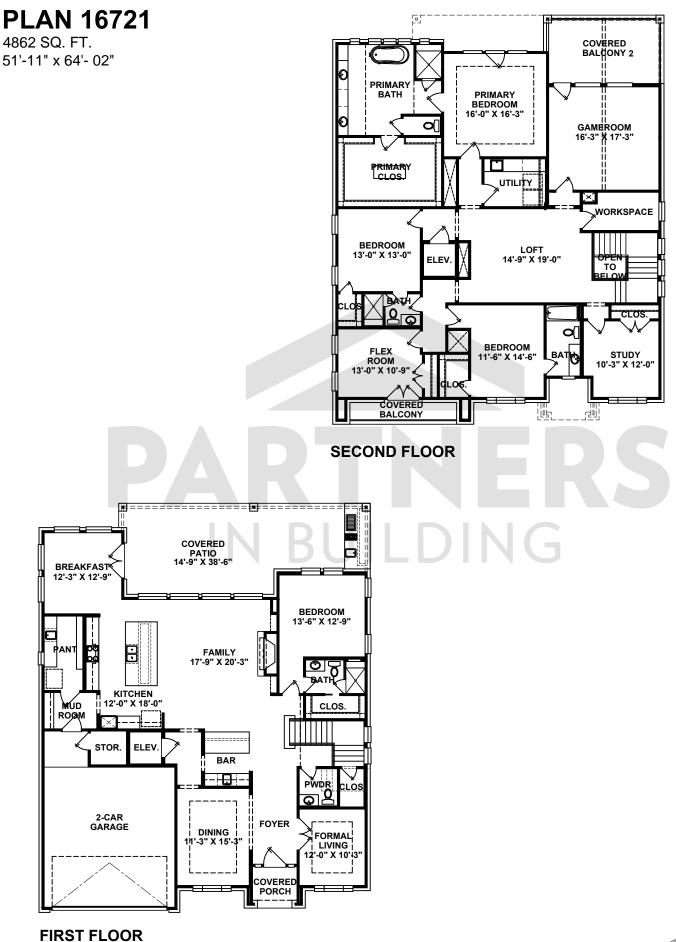

WINDOW PLACEMENT, ROOF LINE AND PORCHES MAY VARY BY ELEVATION. SQUARE FOOTAGE AND ROOM DIMENSIONS ARE APPROXIMATE. VARIANCES IN SQUARE FOOTAGE MAY OCCUR IN DIFFERENT ELEVATIONS OR WHEN SPECIAL FEATURES ARE SUBJECT TO CHANGE WITHOUT NOTICE. THESE PLANS AND SPECIFICATIONS ARE COPYRIGHTED AND MAY NOT BE USED WITHOUT THE EXPRESS WRITTEN CONSENT OF PARTNERS IN BUILDING L.P. THIS COPYRIGHT NOTICE AND WARNING IS "COPYRIGHT MANAGEMENT INFORMATION" UNDER THE DIGITAL MILLENNIUM COPYRIGHT ACT,17.U.S.C. AND IS UTILIZED TO PREVENT AND POLICE COPYRIGHT INFRINGEMENT. ©PARTNERS IN BUILDING L.P. 2015 DO NOT REMOVE OR MODIFY THIS NOTICE