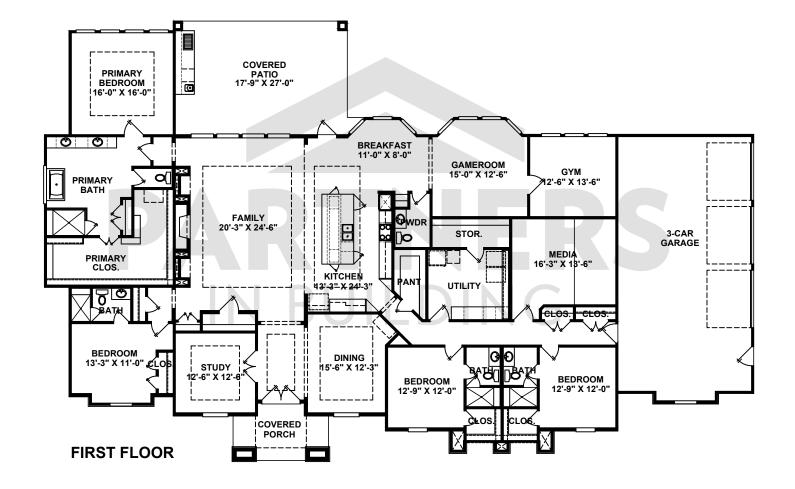

**PLAN 16722** 4300 SQ. FT. 111'-4.5" x 69'- 00"

=

WINDOW PLACEMENT, ROOF LINE AND PORCHES MAY VARY BY ELEVATION. SQUARE FOOTAGE AND ROOM DIMENSIONS ARE APPROXIMATE. VARIANCES IN SQUARE FOOTAGE MAY OCCUR IN DIFFERENT ELEVATIONS OR WHEN SPECIAL FEATURES ARE SUBJECT TO CHANGE WITHOUT NOTICE. THESE PLANS AND SPECIFICATIONS ARE COPYRIGHTED AND MAY NOT BE USED WITHOUT THE EXPRESS WRITTEN CONSENT OF PARTNERS IN BUILDING, L.P. THIS COPYRIGHT NOTICE AND WARNING IS "COPYRIGHT MANAGEMENT INFORMATION" UNDER THE DIGITAL MILLENNIUM COPYRIGHT ACT,17.U.S.C. \$1202, AND IS UTILIZED TO PREVENT AND POLICE COPYRIGHT INFRINGEMENT. ©PARTNERS IN BUILDING L.P. **2015** DO NOT REMOVE OR MODIFY THIS NOTICE