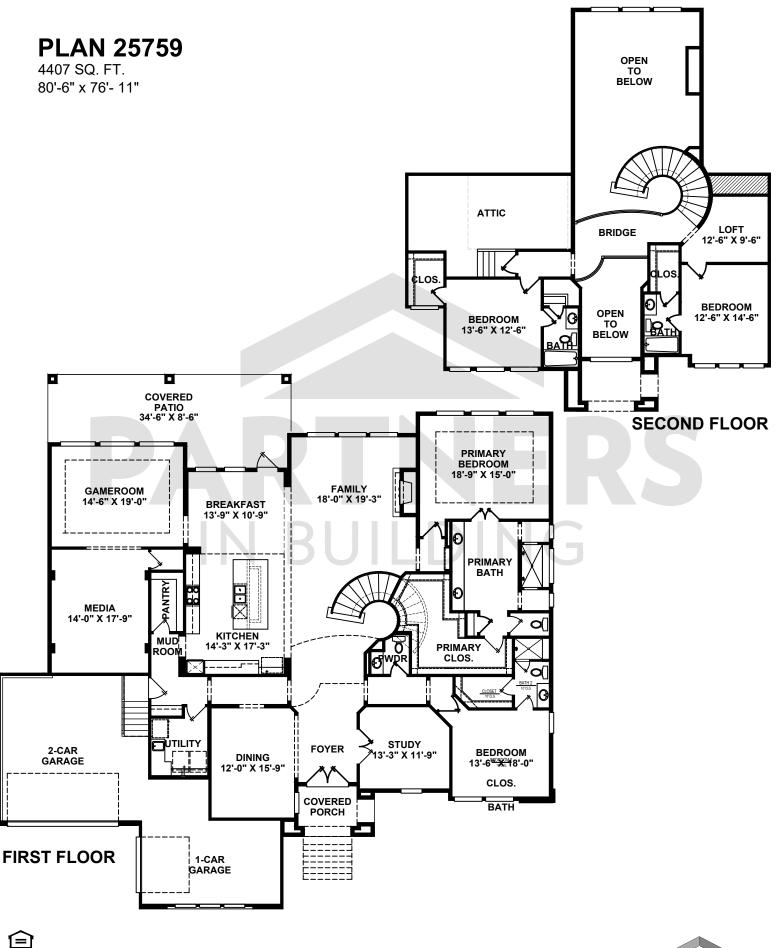

WINDOW PLACEMENT, ROOF LINE AND PORCHES MAY VARY BY ELEVATION. SQUARE FOOTAGE AND ROOM DIMENSIONS ARE APPROXIMATE. VARIANCES IN SQUARE FOOTAGE MAY OCCUR IN DIFFERENT ELEVATIONS OR WHEN SPECIAL FEATURES ARE SUBJECT TO CHANGE WITHOUT NOTICE. THESE PLANS AND SPECIFICATIONS ARE COPYRIGHTED AND MAN NOT BE USED WITHOUT THE EX[RESS WRITTEN CONSENT OF PARTNERS IN BUILDING, L.P. THIS COPYRIGHT NOTICE AND WARNING IS "COPYRIGHT MANAGEMENT INFORMATION" UNDER THE DIGITAL MILLENNIUM COPYRIGHT ACT, 17. U.S. C. §1202, AND IS UTILIZED TO PREVENT AND POLICE COPYRIGHT INFRINGEMENT. ©PARTNERS IN BUILDING L.P. 2015 DO NOT REMOVE OR MODIFY THIS NOTICE