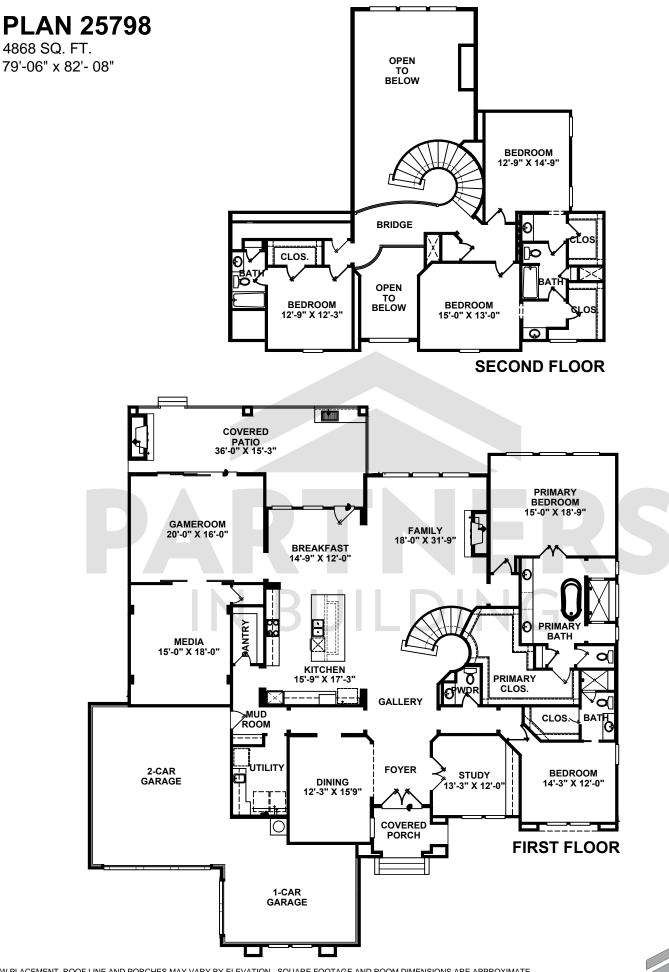

WINDOW PLACEMENT, ROOF LINE AND PORCHES MAY VARY BY ELEVATION. SQUARE FOOTAGE AND ROOM DIMENSIONS ARE APPROXIMATE. VARIANCES IN SQUARE FOOTAGE MAY OCCUR IN DIFFERENT ELEVATIONS OR WHEN SPECIAL FEATURES ARE SUBJECT TO CHANGE WITHOUT NOTICE. THESE PLANS AND SPECIFICATIONS ARE COPYRIGHTED AND MAY NOT BE USED WITHOUT THE EXPRESS WRITTEN CONSENT OF PARTNERS IN BUILDING, L.P. THIS COPYRIGHT NOTICE AND WARNING IS "COPYRIGHT MANAGEMENT INFORMATION" UNDER THE DIGITAL MILLENNIUM COPYRIGHT ACT,17.U.S.C. §1202, AND IS UTILIZED TO PREVENT AND POLICE COPYRIGHT INFRINGEMENT. ©PARTNERS IN BUILDING L.P. **2015** DO NOT REMOVE OR MODIFY THIS NOTICE