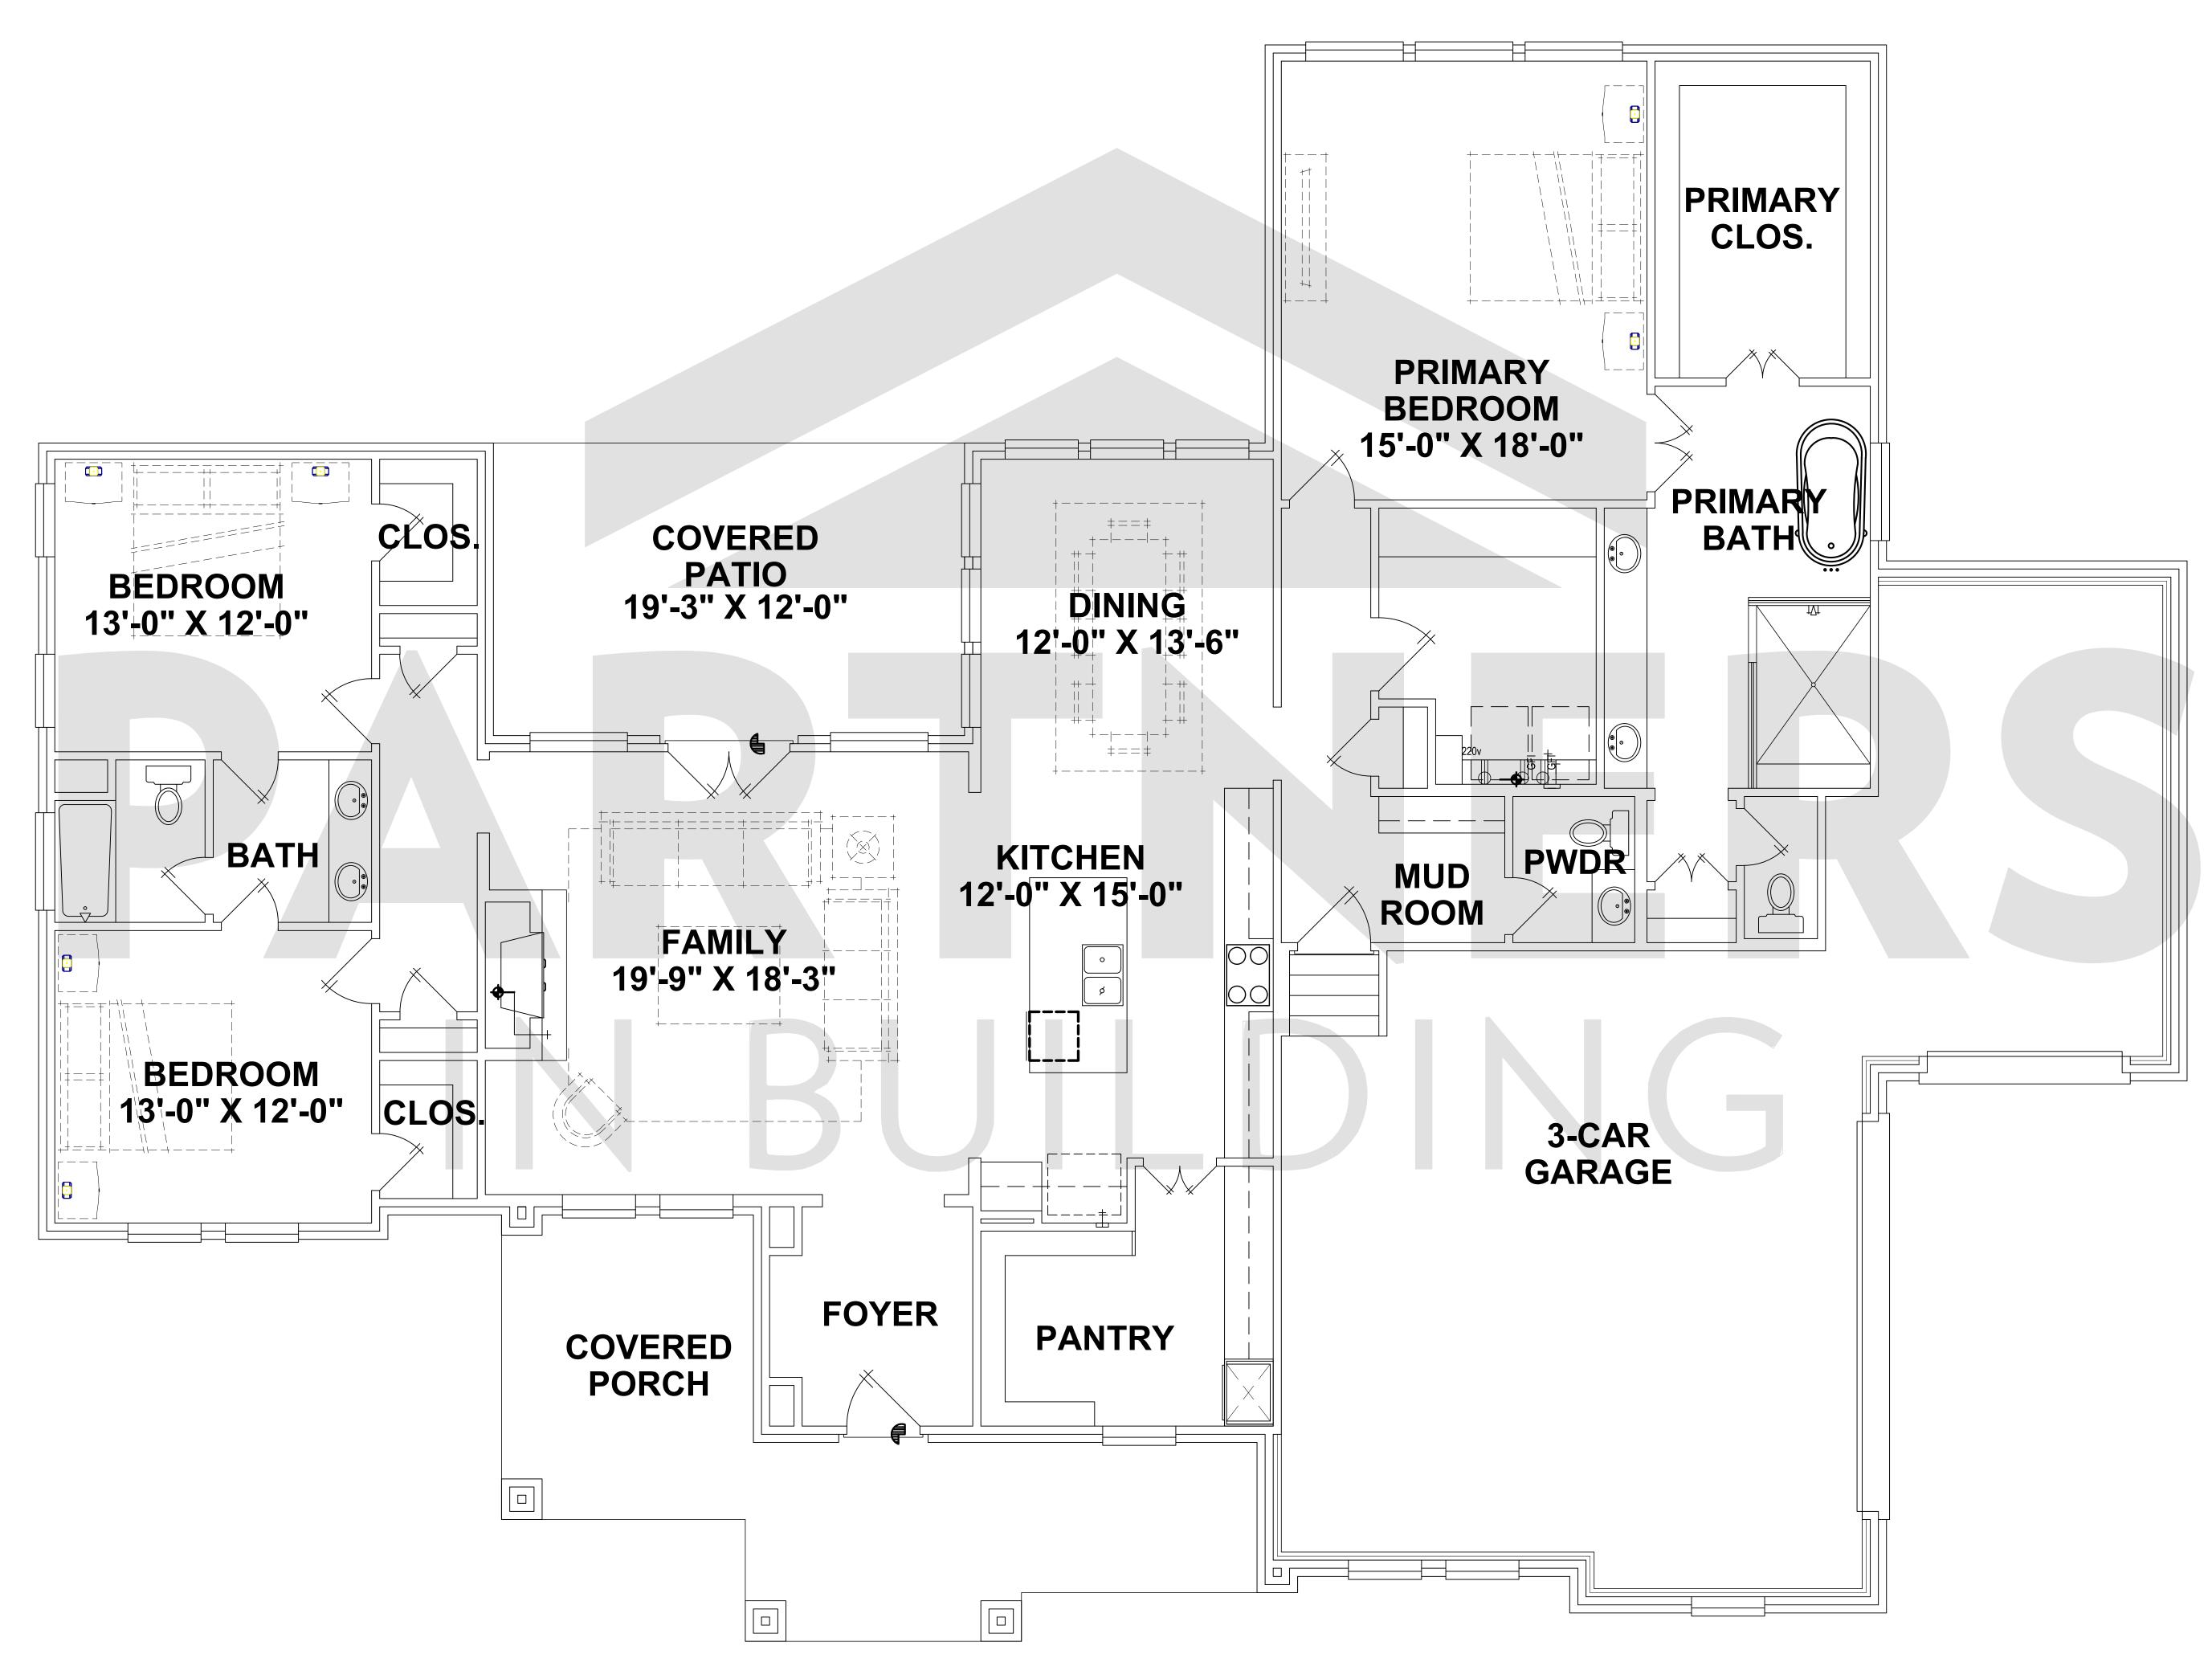

## **PLAN 25837** 2515 SQ. FT.

88'-02" x 65'- 06"

**FIRST FLOOR** 

WINDOW PLACEMENT, ROOF LINE AND PORCHES MAY VARY BY ELEVATION. SQUARE FOOTAGE AND ROOM DIMENSIONS ARE APPROXIMATE. VARIANCES IN SQUARE FOOTAGE MAY OCCUR IN DIFFERENT ELEVATIONS OR WHEN SPECIAL FEATURES ARE SUBJECT TO CHANGE WITHOUT NOTICE. THESE PLANS AND SPECIFICATIONS ARE COPYRIGHTED AND MAY NOT BE USED WITHOUT THE EXPRESS WRITTEN CONSENT OF PARTNERS IN BUILDING, L.P. PARTNERS IN BUILDING, L.P. THIS COPYRIGHT NOTICE AND WARNING IS "COPYRIGHT MANAGEMENT INFORMATION" UNDER THE DIGITAL MILLENNIUM COPYRIGHT ACT, 17.U.S.C. §1202, AND IS UTILIZED TO PREVENT AND POLICE COPYRIGHT INFRINGEMENT. ©PARTNERS IN BUILDING L.P. 2015 DO NOT REMOVE OR MODIFY THIS NOTICE