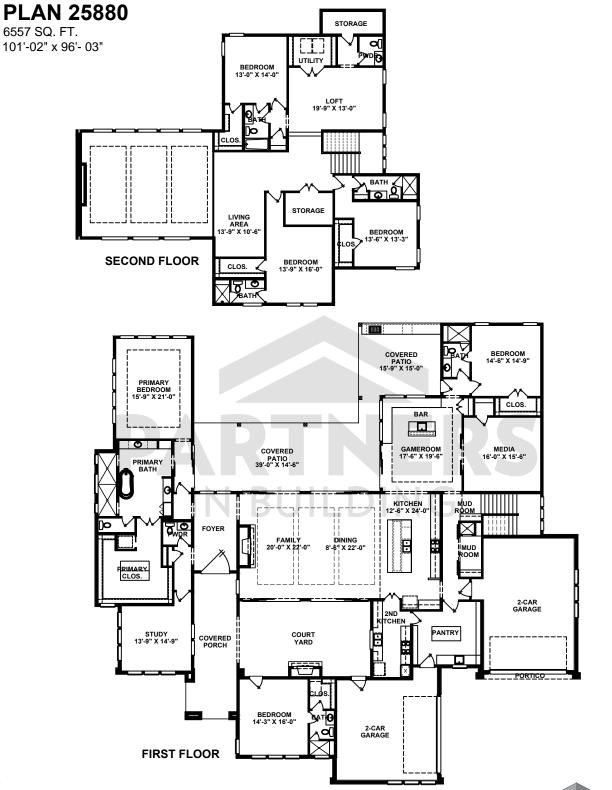

WINDOW PLACEMENT, ROOF LINE AND PORCHES MAY VARY BY ELEVATION. SQUARE FOOTAGE AND ROOM DIMENSIONS ARE APPROXIMATE. VARIANCES IN SQUARE FOOTAGE MAY OCCUR IN DIFFERENT ELEVATIONS OR WHEN SPECIAL FEATURES ARE SUBJECT TO CHANGE WITHOUT NOTICE. THESE PLANS AND SPECIFICATIONS ARE COPYRIGHTED AND MAY NOT BE USED WITHOUT THE EXPRESS WRITTEN CONSENT OF PARTNERS IN BUILDING, L.P. THIS COPYRIGHT NOTICE AND WARNING IS "COPYRIGHT MANAGEMENT INFORMATION" UNDER THE DIGITAL MILLENNIUM COPYRIGHT ACT,17.U.S.C. AND IS UTILIZED TO PREVENT AND POLICE COPYRIGHT INFRINGEMENT. ©PARTNERS IN BUILDING L.P. 2015 DO NOT REMOVE OR MODIFY THIS NOTICE