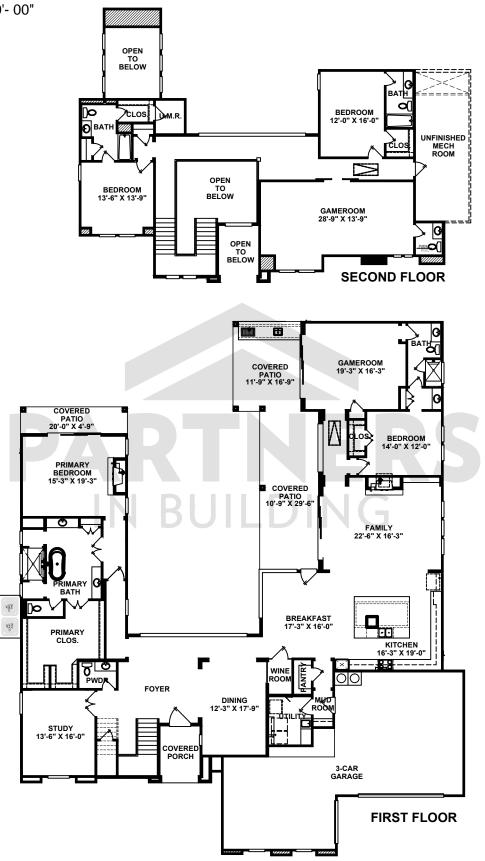

## **PLAN D00162**

5387 SQ. FT. 83'-01" x 100'- 00"

(=)

WINDOW PLACEMENT, ROOF LINE AND PORCHES MAY VARY BY ELEVATION. SQUARE FOOTAGE AND ROOM DIMENSIONS ARE APPROXIMATE. VARIANCES IN SQUARE FOOTAGE MAY OCCUR IN DIFFERENT ELEVATIONS OR WHEN SPECIAL FEATURES ARE SUBJECT TO CHANGE WITHOUT NOTICE. THESE PLANS AND SPECIFICATIONS ARE COPYRIGHTED AND MAY NOT BE USED WITHOUT THE EXPRESS WRITTEN CONSENT OF PARTNERS IN BUILDING, L.P. THIS COPYRIGHT NOTICE AND WARNING IS "COPYRIGHT MANAGEMENT INFORMATION" UNDER THE DIGITAL MILLENNIUM COPYRIGHT ACT, 17.U.S.C. §1202, AND IS UTILIZED TO PREVENT AND POLICE COPYRIGHT INFRINGEMENT. ©PARTNERS IN BUILDING L.P. 2015 DO NOT REMOVE OR MODIFY THIS NOTICE